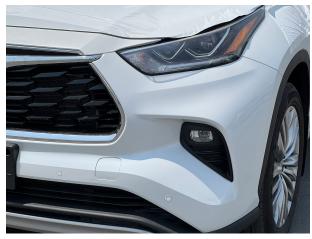

# **TOYOTA HIGHLANDER 3.5L V6 Petrol Platinum AWD 2022MY**

www.carnationuae.com

#### **EXTERIOR FEATURES**

- LED DAYTIME RUNNIUNG LIGHT
- COLOR KEYED HEATED MIRRORS, MEMORY MIRRORS
- PANORAMIC MOONROOF
- CHROME ROOF RAILS
- PLATINUM COLOURED FRONT BUMPER & REAR SKID
  PLATE