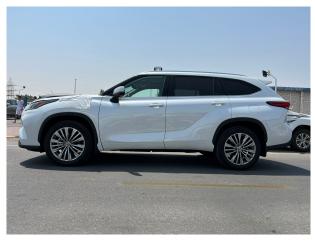

# **TOYOTA HIGHLANDER 3.5L V6 Petrol Platinum AWD 2022MY**

www.carnationuae.com

#### **EXTERIOR FEATURES**

- LED DAYTIME RUNNIUNG LIGHT
- COLOR KEYED HEATED MIRRORS, MEMORY MIRRORS
- PANORAMIC MOONROOF
- CHROME ROOF RAILS
- PLATINUM COLOURED FRONT BUMPER & REAR SKID
  PLATE