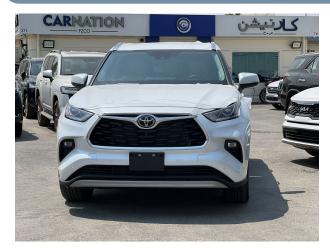

# **TOYOTA HIGHLANDER 3.5L V6 Petrol Platinum AWD 2022MY**

www.carnationuae.com

#### **EXTERIOR FEATURES**

- LED DAYTIME RUNNIUNG LIGHT
- COLOR KEYED HEATED MIRRORS, MEMORY MIRRORS
- PANORAMIC MOONROOF
- CHROME ROOF RAILS
- PLATINUM COLOURED FRONT BUMPER & REAR SKID
  PLATE