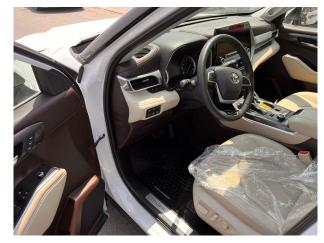

## INTERIOR FEATURES

- LEATHER SEATS
- 4-WAY POWER ADJUSTABLE PASSENGER SEAT
- 3-zone INDEPENDENT AUTOMATIC CLIMATE CONTROL

www.carnationuae.com

### **ADDITIONAL FEATURES**

• 12.3" TOUCH DISPLAY