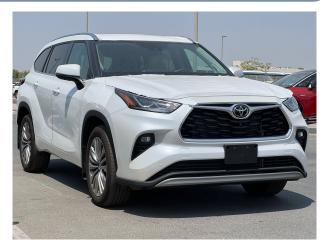

# **TOYOTA HIGHLANDER 3.5L V6 Petrol Platinum AWD 2022MY**

www.carnationuae.com

#### **EXTERIOR FEATURES**

- LED DAYTIME RUNNIUNG LIGHT
- COLOR KEYED HEATED MIRRORS, MEMORY MIRRORS
- PANORAMIC MOONROOF
- CHROME ROOF RAILS
- PLATINUM COLOURED FRONT BUMPER & REAR SKID
  PLATE