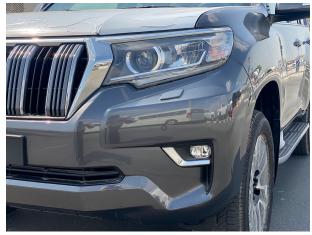

### **EXTERIOR FEATURES**

- 17' Alloy Wheels
- 70th Anniversary Badge
- Spare Tire on Rear Door Mount
- Rear View parking camera
- Roof Rails
- Rear Spoiler