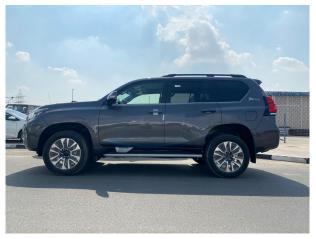

# LAND CRUISER PRADO 2.8L DSL AT VX European 2022MY

www.carnationuae.com

### **EXTERIOR FEATURES**

- 17' Alloy Wheels
- 70th Anniversary Badge
- Spare Tire on Rear Door Mount
- Rear View parking camera
- Roof Rails
- Rear Spoiler