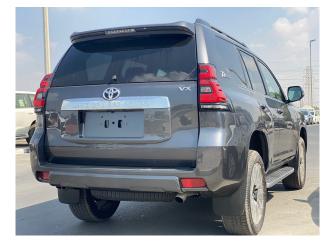

# LAND CRUISER PRADO 2.8L DSL AT VX European 2022MY

www.carnationuae.com

### **EXTERIOR FEATURES**

- 17' Alloy Wheels
- 70th Anniversary Badge
- Spare Tire on Rear Door Mount
- Rear View parking camera
- Roof Rails
- Rear Spoiler