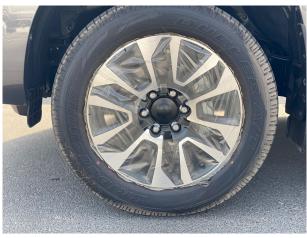

### **EXTERIOR FEATURES**

- 17' Alloy Wheels
- 70th Anniversary Badge
- Spare Tire on Rear Door Mount
- Rear View parking camera
- Roof Rails
- Rear Spoiler