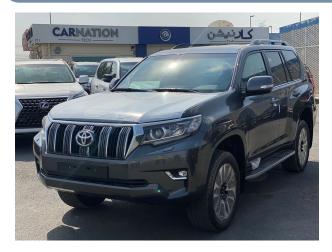

# LAND CRUISER PRADO 2.8L DSL AT VX European 2022MY

www.carnationuae.com

### **EXTERIOR FEATURES**

- 17' Alloy Wheels
- 70th Anniversary Badge
- Spare Tire on Rear Door Mount
- Rear View parking camera
- Roof Rails
- Rear Spoiler