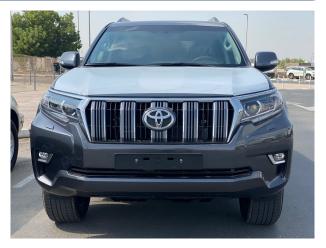

# LAND CRUISER PRADO 2.8L DSL AT VX European 2022MY

www.carnationuae.com

### **EXTERIOR FEATURES**

- 17' Alloy Wheels
- 70th Anniversary Badge
- Spare Tire on Rear Door Mount
- Rear View parking camera
- Roof Rails
- Rear Spoiler