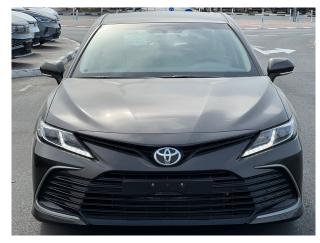

# **CAMRY 2.5L LE Basic 2022MY**

www.carnationuae.com

#### **EXTERIOR FEATURES**

- LED HEADLAMPS
- DOOR OUTSIDE HANDLES BODY COLORED
- HIGH MOUNT STOP LAMP
- REAR SENSOR
- DOOR MIRRORS POWERED /MANUAL RETRACTABLE