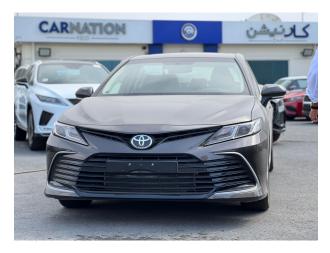

# **CAMRY 2.5L LE Basic 2022MY**

www.carnationuae.com

#### **EXTERIOR FEATURES**

- LED HEADLAMPS
- DOOR OUTSIDE HANDLES BODY COLORED
- HIGH MOUNT STOP LAMP
- REAR SENSOR
- DOOR MIRRORS POWERED /MANUAL RETRACTABLE