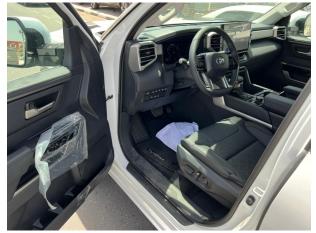

#### ADDITIONAL FEATURES

• 14" HD Touch-Screen

with Memory

## INTERIOR FEATURES

- Dual Zone Automatic Climate Control
- Heated ventilated front seats

www.carnationuae.com