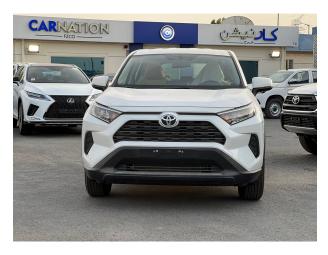

# **RAV4 2.0L 4X4 4WD 2022MY**

www.carnationuae.com

#### **EXTERIOR FEATURES**

- 18 Inch Alloy Wheel
- Adjustable Headlights
- Fog Lights Front
- Power Adjustable Exterior Rear View Mirror
- Rain Sensing Wiper