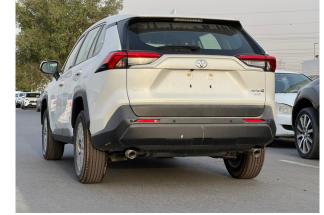

#### **EXTERIOR FEATURES**

- 18 Inch Alloy Wheel
- Adjustable Headlights
- Fog Lights Front
- Power Adjustable Exterior Rear View Mirror
- Rain Sensing Wiper