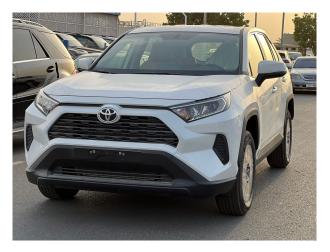

# **RAV4 2.0L 4X4 4WD 2022MY**

www.carnationuae.com

#### **EXTERIOR FEATURES**

- 18 Inch Alloy Wheel
- Adjustable Headlights
- Fog Lights Front
- Power Adjustable Exterior Rear View Mirror
- Rain Sensing Wiper