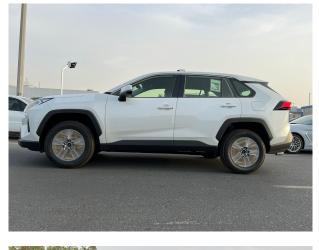

# **RAV4 2.0L 4X4 4WD 2022MY**

www.carnationuae.com

#### **EXTERIOR FEATURES**

- 18 Inch Alloy Wheel
- Adjustable Headlights
- Fog Lights Front
- Power Adjustable Exterior Rear View Mirror
- Rain Sensing Wiper