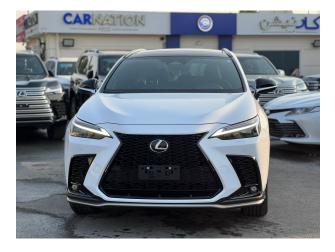

# LEXUS NX350 F-SPORT 2022MY













www.carnationuae.com



## MECHANICAL FEATURES

- Intercooled
- Dual Variable Valve Timing with intelligence (VVT-i)
- Electronically Controlled Full-Time All-Wheel Drive (AWD)
- Direct Shift 8-speed Automatic
- Sequential Shift Mode
- Antilock Braking System (ABS)
- HP: 275 (205) @6000 RPM
- Electric Power Steering (EPS)
- Turbocharged

## EXTERIOR FEATURES

- Trail Mode
- Variable Intermittent Wipers, Windshield Wiper De-Icer

## SAFETY FEATURES

- Front Seat Mounted Side Airbags
- Dynamic Radar Cruise Control with Curve
  Speed Management
- Left Turn Oncoming Vehicle
  Detection/Braking
- Front to Front Oncoming Vehicle
  Detection
- Right/Left Turn Oncoming Pedestrian
  Detection/Braking
- Automatic High Beam

## ADDITIONAL FEATURES

- 7-in. Colour TFT Multi Information Displ