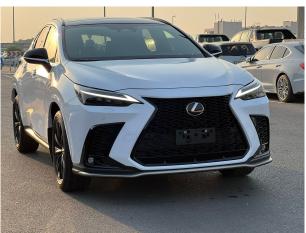

# LEXUS NX350 F-SPORT 2022MY













www.carnationuae.com



## MECHANICAL FEATURES

- Intercooled
- Dual Variable Valve Timing with intelligence (VVT-i)
- Electronically Controlled Full-Time All-Wheel Drive (AWD)
- Direct Shift 8-speed Automatic
- Sequential Shift Mode
- Antilock Braking System (ABS)
- HP: 275 (205) @6000 RPM
- Electric Power Steering (EPS)
- Turbocharged

## EXTERIOR FEATURES

- Trail Mode
- Variable Intermittent Wipers, Windshield Wiper De-Icer

## SAFETY FEATURES

- Front Seat Mounted Side Airbags
- Dynamic Radar Cruise Control with Curve
  Speed Management
- Left Turn Oncoming Vehicle
  Detection/Braking
- Front to Front Oncoming Vehicle
  Detection
- Right/Left Turn Oncoming Pedestrian
  Detection/Braking
- Automatic High Beam

## ADDITIONAL FEATURES

- 7-in. Colour TFT Multi Information Display
-