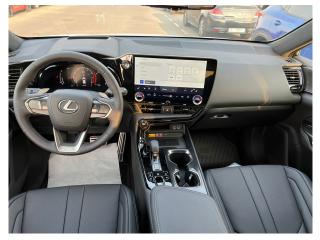

## ADDITIONAL FEATURES

- 7-in. Colour TFT Multi Information Display
- 3-Spoke F SPORT Steering Wheel

- Rain Sensing Wipers
- Reverse Auto Tilting Exterior Mirrors
- Electrochromic Side View Mirror (driver side only)
- Power Slide / Tilt Moonroof

### **INTERIOR FEATURES**

- Electrochromic Rear View Mirror w/Homelink (EC)
- Illuminated Vanity Mirrors
- 2-way Power Adjustable Driver Lumbar Support
- 8-way Power Adjustable Passenger Seat
- 8-way Power Adjustable Drivers Seat
- Power Windows with Auto Up/Down for All Windows
- Dual Zone Automatic Climate Control