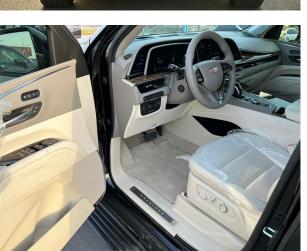

# INTERIOR FEATURES

- 110-volt power outlet
- 12-volt auxiliary front power outlet
- Adaptive Cruise Control

www.carnationuae.com

## **ADDITIONAL FEATURES**

- AKG™ Studio 19-speaker system audio system
- Includes 7.2" diagonal Control Panel
- 14.2" diagonal Cluster Display
- 16.9" diagonal Infotainment Screen