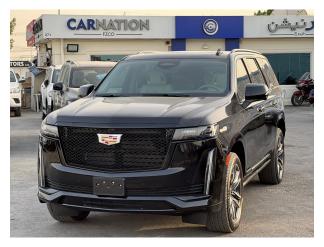

# **CADILLAC ESCALADE SPORT 2022MY**

www.carnationuae.com

#### **EXTERIOR FEATURES**

- Panoramic power sunroof
- Body-color door handles
- Black roof rack cross rails
- Rainsense automatic wipers
- Rear Camera Mirror Washer