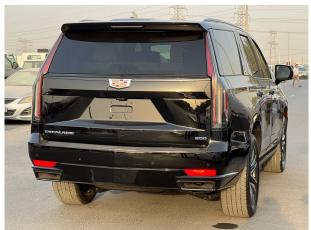

#### **EXTERIOR FEATURES**

- Panoramic power sunroof
- Body-color door handles
- Black roof rack cross rails
- Rainsense automatic wipers
- Rear Camera Mirror Washer