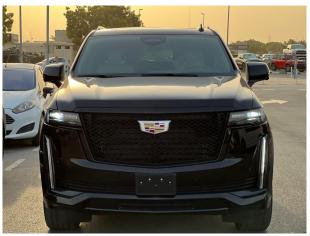

# **CADILLAC ESCALADE SPORT 2022MY**

www.carnationuae.com

#### **EXTERIOR FEATURES**

- Panoramic power sunroof
- Body-color door handles
- Black roof rack cross rails
- Rainsense automatic wipers
- Rear Camera Mirror Washer