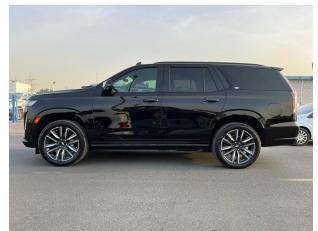

#### **EXTERIOR FEATURES**

- Panoramic power sunroof
- Body-color door handles
- Black roof rack cross rails
- Rainsense automatic wipers
- Rear Camera Mirror Washer