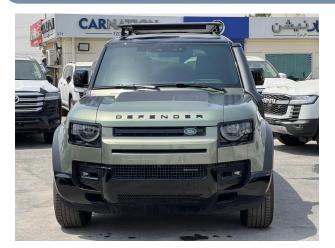

# Land Rover Defender 110 P400 X Dynamic SE 2022 MY

www.carnationuae.com

#### EXTERIOR FEATURES

- Premium LED headlights with signature DRL
- Front fog lights
- Automatic Headlight Levelling