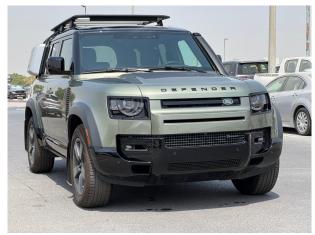

# Land Rover Defender 110 P400 X Dynamic SE 2022 MY

www.carnationuae.com

#### EXTERIOR FEATURES

- Premium LED headlights with signature DRL
- Front fog lights
- Automatic Headlight Levelling