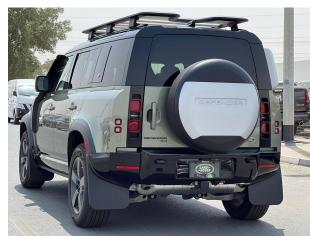

# Land Rover Defender 110 P400 X Dynamic SE 2022 MY













www.carnationuae.com



### MECHANICAL FEATURES

- 110 P400 X Dynamic SE
- 3.0L V6 Turbo Petrol AWD
- Maximum torque (Nm/rpm): 550/2.000 5.000
  Maximum power (PS/kW/rpm): 400/294/5.500 6.500
- Transmission :Automatic

#### EXTERIOR FEATURES

- Premium LED headlights with signature DRL
- Front fog lights
- Automatic Headlight Levelling

#### **INTERIOR FEATURES**

- Front passenger seat ISOFIX
- Premium Cabin Lighting

# SAFETY FEATURES

- Blind Spot Assist Pack
- Dual front side-mounted airbags
- Front and rear head airbags
- 4-wheel ABS

## ADDITIONAL FEATURES

 12-way electric memory front seats with 2-way manual headrests

#### www.carnationuae.com