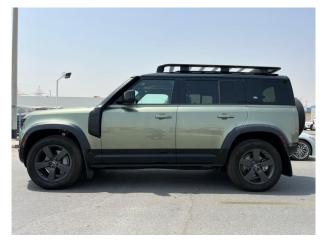

# Land Rover Defender 110 P400 X Dynamic SE 2022 MY













www.carnationuae.com



### MECHANICAL FEATURES

- 110 P400 X Dynamic SE
- 3.0L V6 Turbo Petrol AWD
- Maximum torque (Nm/rpm): 550/2.000 5.000
  Maximum power (PS/kW/rpm): 400/294/5.500 6.500
- Transmission :Automatic

#### EXTERIOR FEATURES

- Premium LED headlights with signature DRL
- Front fog lights
- Automatic Headlight Levelling

#### **INTERIOR FEATURES**

- Front passenger seat ISOFIX
- Premium Cabin Lighting

# SAFETY FEATURES

- Blind Spot Assist Pack
- Dual front side-mounted airbags
- Front and rear head airbags
- 4-wheel ABS

## ADDITIONAL FEATURES

 12-way electric memory front seats with 2-way manual headrests

#### www.carnationuae.com