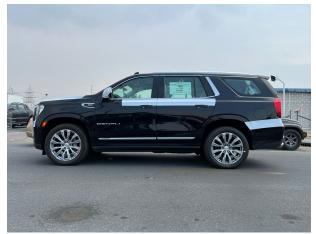

# **GMC YUKON DENALI 2022MY**

www.carnationuae.com

### **EXTERIOR FEATURES**

- 20" 6-spoke multi-dimensional polished aluminum wheels
- LED headlamps
- LED fog lamps
- LED tail lamps
- Body-color heated, driver-side auto-dimming power outside mirrors