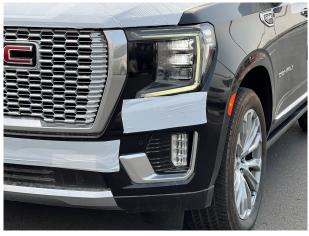

### **EXTERIOR FEATURES**

- 20" 6-spoke multi-dimensional polished aluminum wheels
- LED headlamps
- LED fog lamps
- LED tail lamps
- Body-color heated, driver-side auto-dimming power outside mirrors