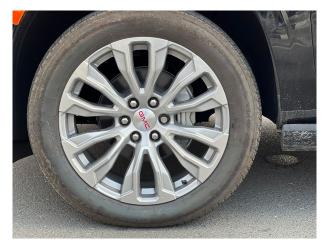

### **EXTERIOR FEATURES**

- 20" 6-spoke multi-dimensional polished aluminum wheels
- LED headlamps
- LED fog lamps
- LED tail lamps
- Body-color heated, driver-side auto-dimming power outside mirrors