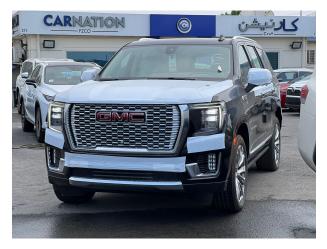

# **GMC YUKON DENALI 2022MY**

www.carnationuae.com

### **EXTERIOR FEATURES**

- 20" 6-spoke multi-dimensional polished aluminum wheels
- LED headlamps
- LED fog lamps
- LED tail lamps
- Body-color heated, driver-side auto-dimming power outside mirrors