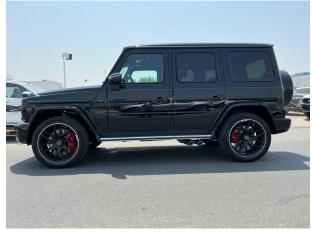

# **MERCEDES-AMG G-63 2022MY**

www.carnationuae.com

## **EXTERIOR FEATURES**

- 20-inch AMG® 10-spoke (9.5x20)
- Side-mirror AMG crest projectors
- LED Intelligent Light System headlamps
- LED Daytime Running Lamps