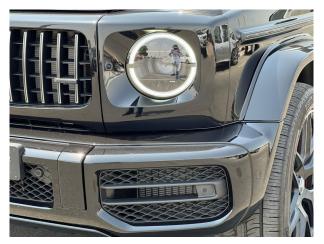

## **EXTERIOR FEATURES**

- 20-inch AMG® 10-spoke (9.5x20)
- Side-mirror AMG crest projectors
- LED Intelligent Light System headlamps
- LED Daytime Running Lamps