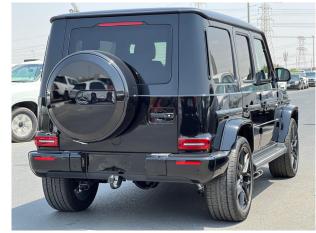

## **EXTERIOR FEATURES**

- 20-inch AMG® 10-spoke (9.5x20)
- Side-mirror AMG crest projectors
- LED Intelligent Light System headlamps
- LED Daytime Running Lamps