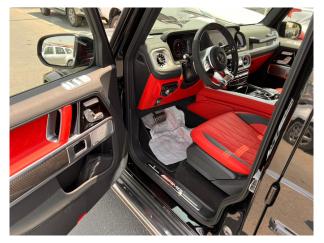

## INTERIOR FEATURES

Steering wheel with Touch Control Buttons

## **ADDITIONAL FEATURES**

- COMAND system with touchpad controller
- 12.3-inch digital instrument cluster display

www.carnationuae.com