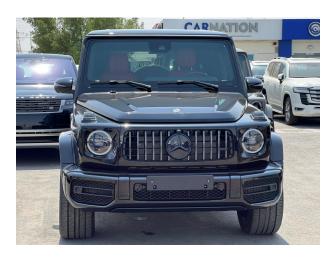

# **MERCEDES-AMG G-63 2022MY**

www.carnationuae.com

## **EXTERIOR FEATURES**

- 20-inch AMG® 10-spoke (9.5x20)
- Side-mirror AMG crest projectors
- LED Intelligent Light System headlamps
- LED Daytime Running Lamps