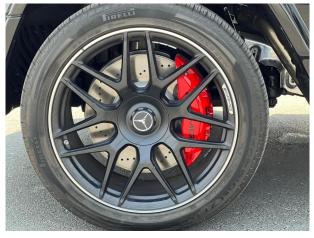

## **EXTERIOR FEATURES**

- 20-inch AMG® 10-spoke (9.5x20)
- Side-mirror AMG crest projectors
- LED Intelligent Light System headlamps
- LED Daytime Running Lamps