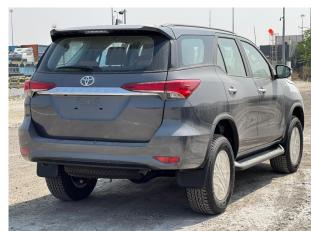

# **FORTUNER 2.4L 4X4 DSL AT 2022MY**

#### **EXTERIOR FEATURES**

- Adjustable Headlights
- Fog Lights Front
- Fog Lights Rear
- Power Adjustable Exterior Rear View Mirror
- Rear Window Wiper
- Alloy Wheels