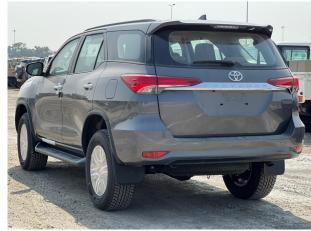

# **FORTUNER 2.4L 4X4 DSL AT 2022MY**

#### **EXTERIOR FEATURES**

- Adjustable Headlights
- Fog Lights Front
- Fog Lights Rear
- Power Adjustable Exterior Rear View Mirror
- Rear Window Wiper
- Alloy Wheels