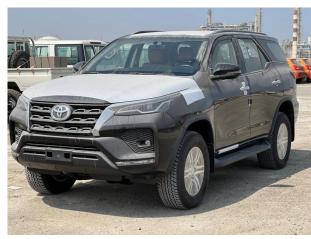

# **FORTUNER 2.4L 4X4 DSL AT 2022MY**

#### **EXTERIOR FEATURES**

- Adjustable Headlights
- Fog Lights Front
- Fog Lights Rear
- Power Adjustable Exterior Rear View Mirror
- Rear Window Wiper
- Alloy Wheels