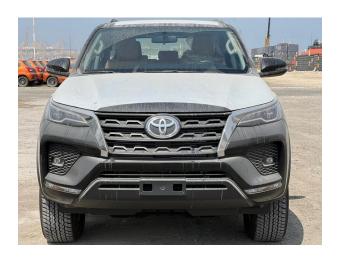

# **FORTUNER 2.4L 4X4 DSL AT 2022MY**

#### **EXTERIOR FEATURES**

- Adjustable Headlights
- Fog Lights Front
- Fog Lights Rear
- Power Adjustable Exterior Rear View Mirror
- Rear Window Wiper
- Alloy Wheels