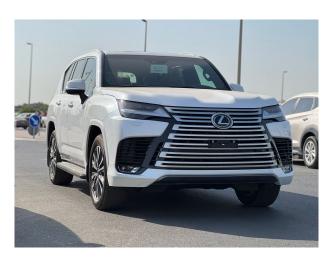

# **LX600 3.5L V6 TT Pet AT 7 Seater 2022MY**

www.carnationuae.com

#### **EXTERIOR FEATURES**

- 20" High Grade Wheels
- Heated outside mirrors
- Power tilt-and-slide moonroof
- Headlamp washers
- 3 Eye LED Headlamps with AHS