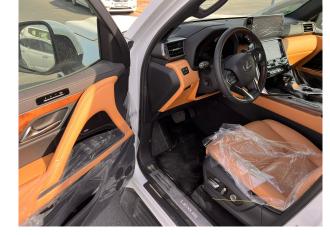

## INTERIOR FEATURES

- Heated and ventilated front seats
- Heated second-row outboard seats
- Heated leather-trimmed steering wheel
- Ventilation with seats Leather Smooth (fr only)
- Leather and Wood Steering Wheel