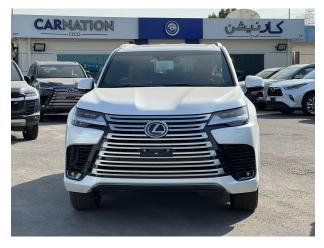

# **LX600 3.5L V6 TT Pet AT 7 Seater 2022MY**

www.carnationuae.com

#### **EXTERIOR FEATURES**

- 20" High Grade Wheels
- Heated outside mirrors
- Power tilt-and-slide moonroof
- Headlamp washers
- 3 Eye LED Headlamps with AHS