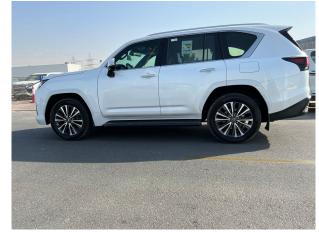

#### **EXTERIOR FEATURES**

- 20" High Grade Wheels
- Heated outside mirrors
- Power tilt-and-slide moonroof
- Headlamp washers
- 3 Eye LED Headlamps with AHS