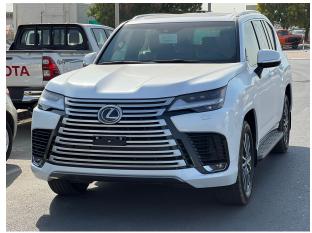

# **LX600 3.5L V6 TT Pet AT 7 Seater 2022MY**

www.carnationuae.com

#### **EXTERIOR FEATURES**

- 20" High Grade Wheels
- Heated outside mirrors
- Power tilt-and-slide moonroof
- Headlamp washers
- 3 Eye LED Headlamps with AHS