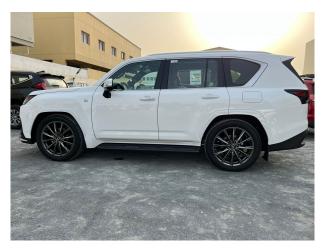

# LX600 F SPORT 5 STR DSL 2022MY











www.carnationuae.com





### MECHANICAL FEATURES

- 3.5L, V6, TWIN-TURBO
- POWER: 409
- TORQUE: 479 lb-ft @ 2,000
- 10-speed electronically controlled Direct-Shift automatic transmission with paddle shifters
- Full-time four-wheel drive with Torsen®\* limited-slip center differential

### EXTERIOR FEATURES

- 22-in forged F SPORT wheels with Dark Gray Metallic finish and 265/50R22 tires
- Heated outside mirrors
- Power tilt-and-slide moonroof
- Headlamp washers

## SAFETY FEATURES

- Pre-Collision System with Pedestrian
  - Detection
- Lane Tracing Assist
- Lane Departure Alert with Steering Assist
- Road Sign Assist
- All-Speed Dynamic Radar Cruise Control
- Blind Spot Monitor
- with Rear Cross-Traffic Alert and Braking
- Ten airbags

### ADDITIONAL FEATURES

 Lexus Interface\* with 12.3-in touchscreen display