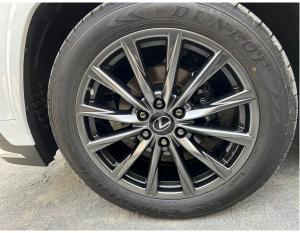

### EXTERIOR FEATURES

- 22-in forged F SPORT wheels with Dark Gray Metallic finish and 265/50R22 tires
- Heated outside mirrors
- Power tilt-and-slide moonroof
- Headlamp washers