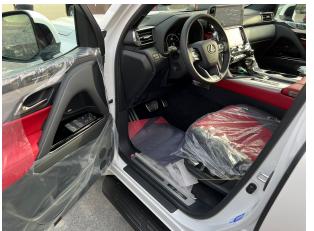

### INTERIOR FEATURES

- Heated and ventilated front seats
- Heated second-row outboard seats
- Heated leather-trimmed steering wheel
- F SPORT aluminum pedals