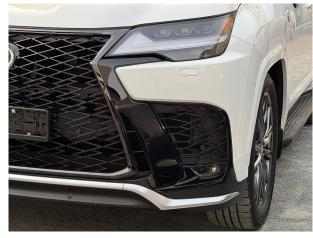

### EXTERIOR FEATURES

- 22-in forged F SPORT wheels with Dark Gray Metallic finish and 265/50R22 tires
- Heated outside mirrors
- Power tilt-and-slide moonroof
- Headlamp washers