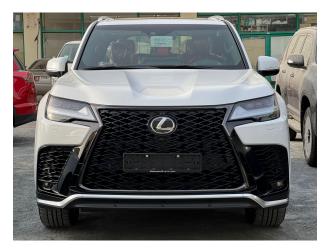

# LX600 F SPORT 5 STR DSL 2022MY

www.carnationuae.com

### EXTERIOR FEATURES

- 22-in forged F SPORT wheels with Dark Gray Metallic finish and 265/50R22 tires
- Heated outside mirrors
- Power tilt-and-slide moonroof
- Headlamp washers