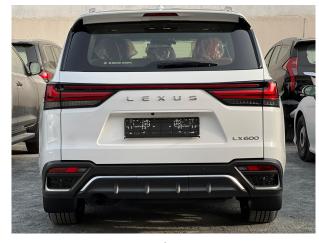

# LX600 F SPORT 5 STR DSL 2022MY











www.carnationuae.com





### MECHANICAL FEATURES

- 3.5L, V6, TWIN-TURBO
- POWER: 409
- TORQUE: 479 lb-ft @ 2,000
- 10-speed electronically controlled Direct-Shift automatic transmission with paddle shifters
- Full-time four-wheel drive with Torsen®\* limited-slip center differential

### EXTERIOR FEATURES

- 22-in forged F SPORT wheels with Dark Gray Metallic finish and 265/50R22 tires
- Heated outside mirrors
- Power tilt-and-slide moonroof
- Headlamp washers

## SAFETY FEATURES

- Pre-Collision System with Pedestrian
  - Detection
- Lane Tracing Assist
- Lane Departure Alert with Steering Assist
- Road Sign Assist
- All-Speed Dynamic Radar Cruise Control
- Blind Spot Monitor
- with Rear Cross-Traffic Alert and Braking
- Ten airbags

### ADDITIONAL FEATURES

 Lexus Interface\* with 12